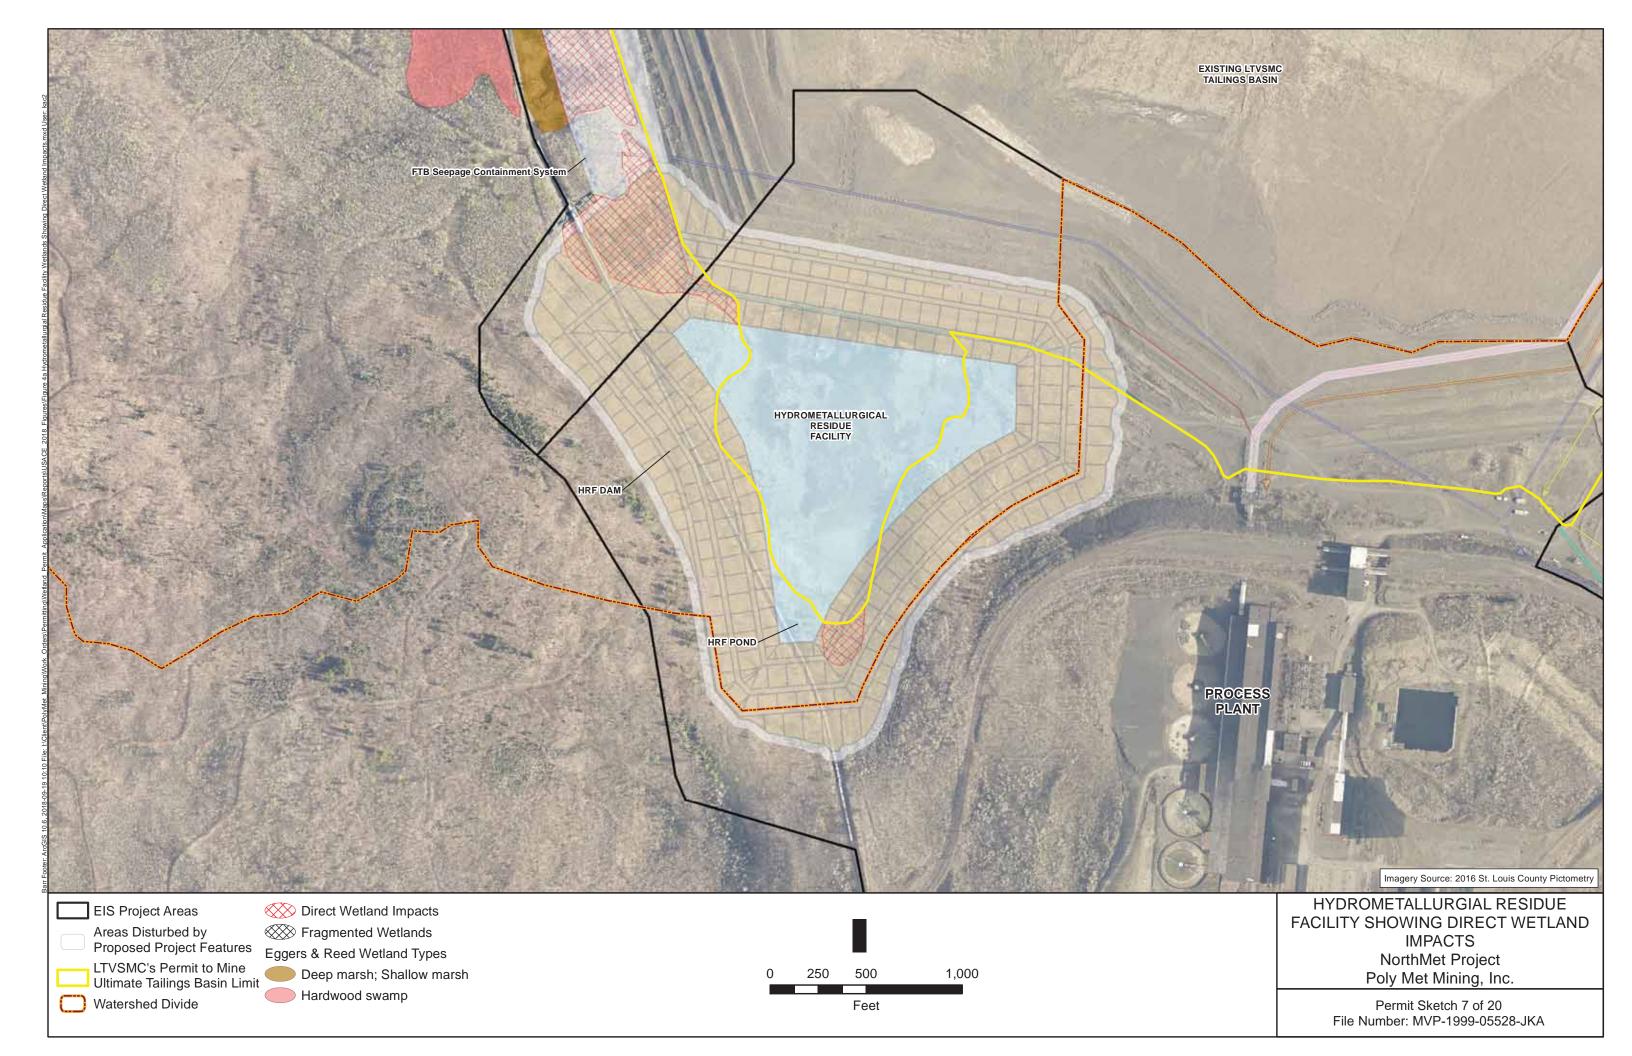

## Enclosure A to D.A. permit MVP 1999-5528-JKA

Permit Sketches numbered 1-20

3. 7' TYPICAL BUT MAY BE LESS IN AREAS WITH SHALLOW BEDROCK

Permit Sketch 6 of 20 File Number: MVP-1999-05528-JKA

Permit Sketch 6 of 20 File Number: MVP-1999-05528-JKA