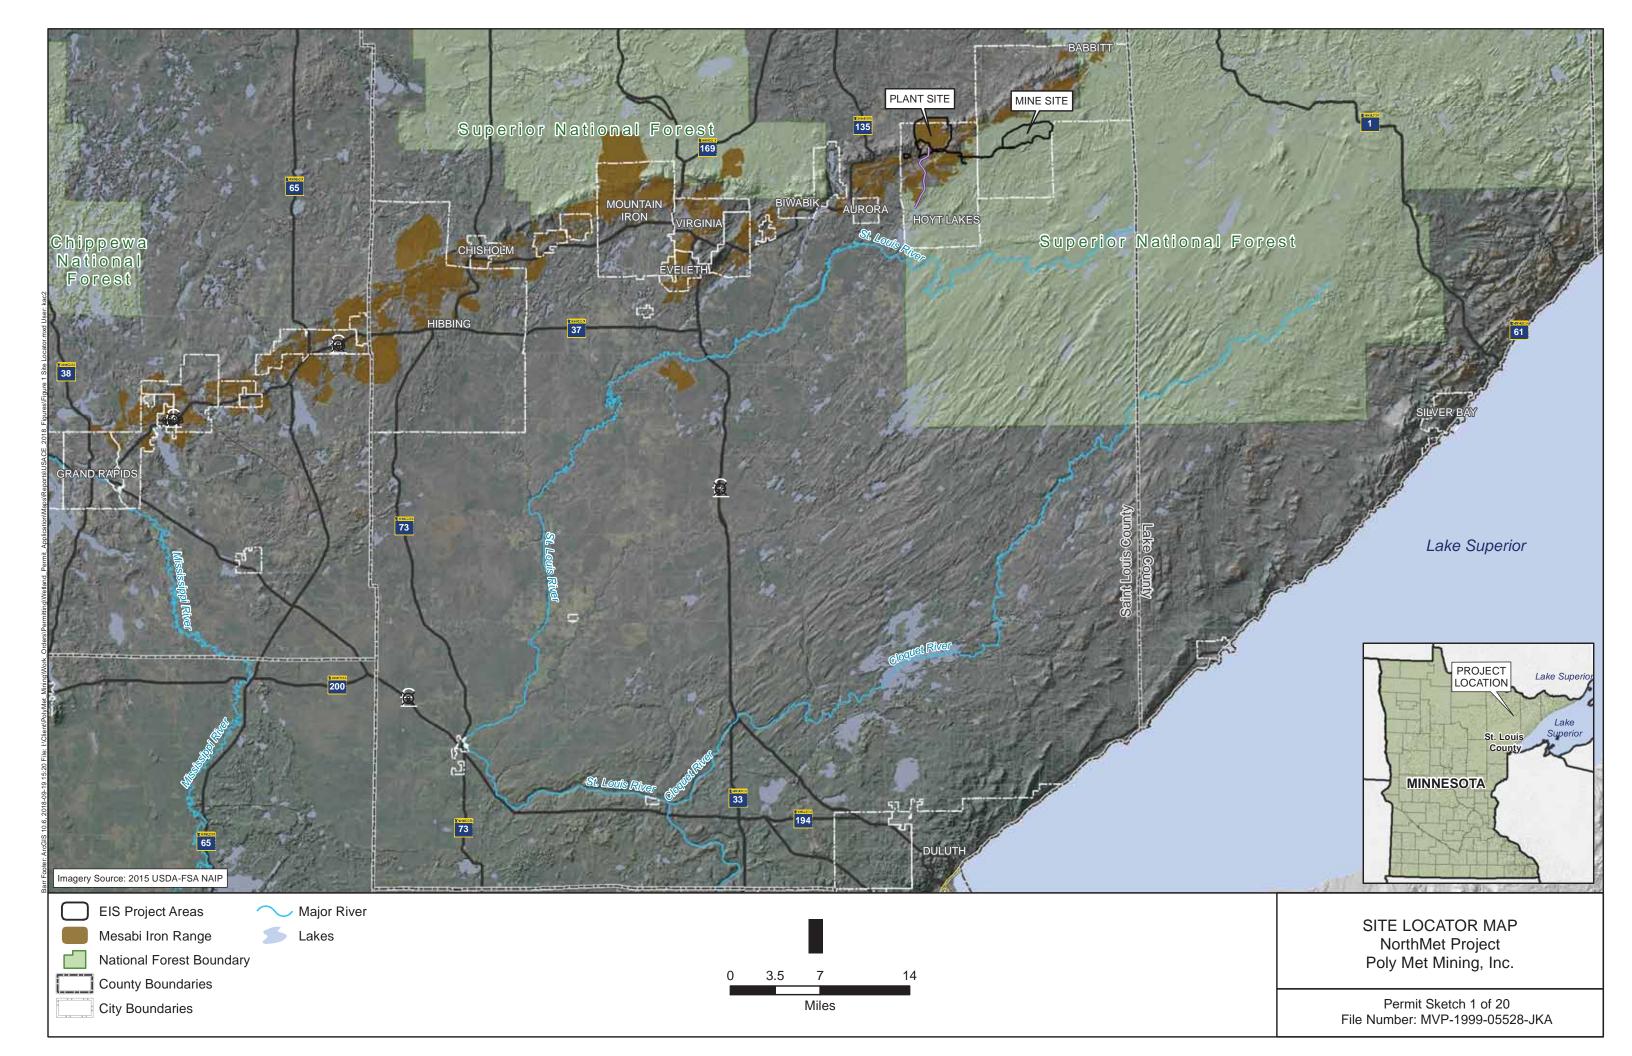

## Enclosure A to D.A. permit MVP 1999-5528-JKA

Permit Sketches numbered 1-20

3. 7' TYPICAL BUT MAY BE LESS IN AREAS WITH SHALLOW BEDROCK

Permit Sketch 6 of 20 File Number: MVP-1999-05528-JKA

Permit Sketch 6 of 20 File Number: MVP-1999-05528-JKA