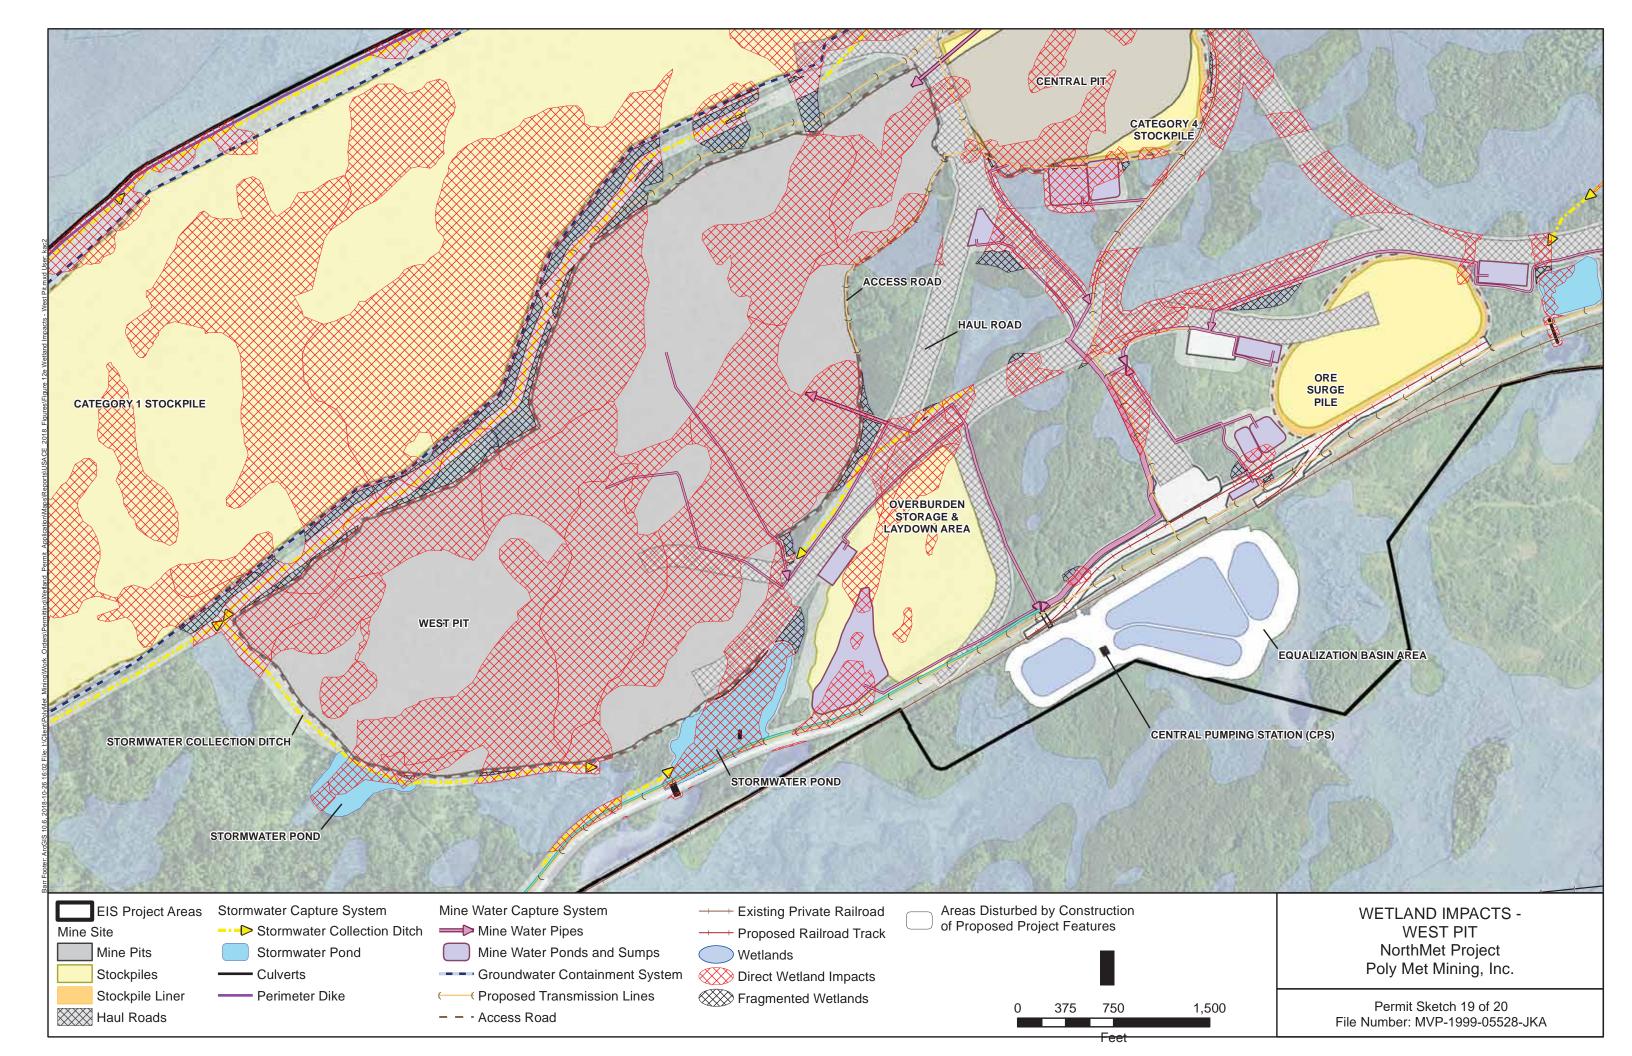

## Enclosure A to D.A. permit MVP 1999-5528-JKA

Permit Sketches numbered 1-20

3. 7' TYPICAL BUT MAY BE LESS IN AREAS WITH SHALLOW BEDROCK

Permit Sketch 6 of 20 File Number: MVP-1999-05528-JKA

Permit Sketch 6 of 20 File Number: MVP-1999-05528-JKA