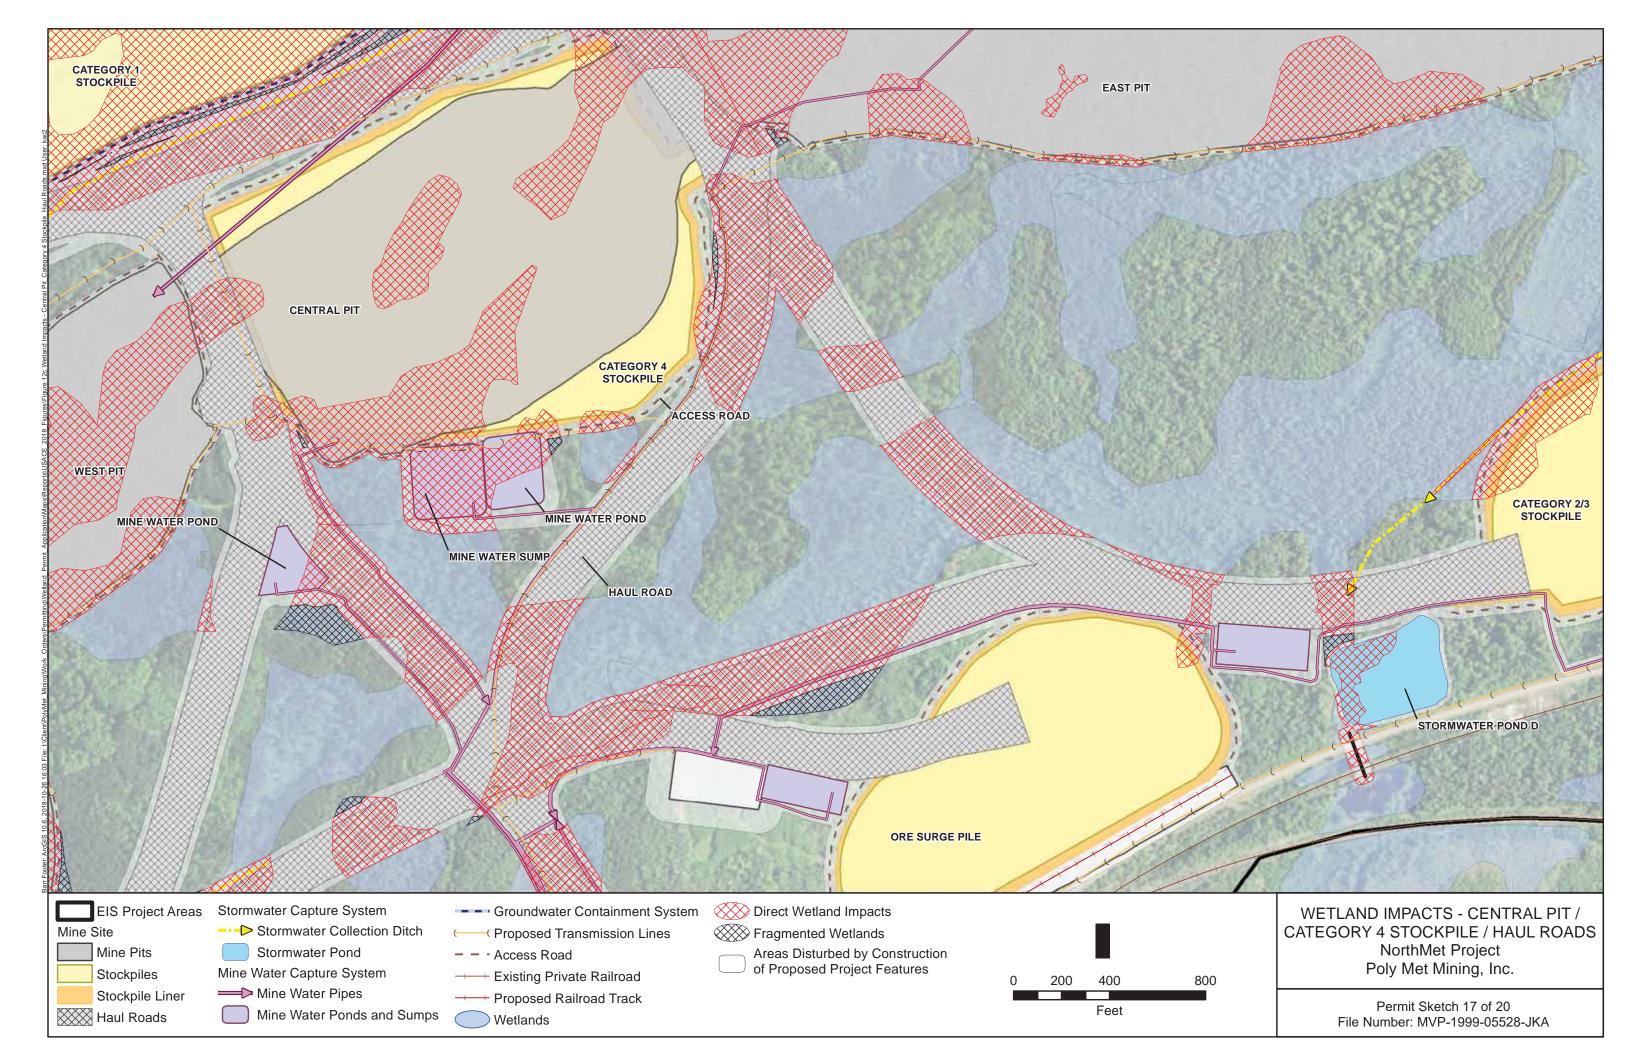

## Enclosure A to D.A. permit MVP 1999-5528-JKA

Permit Sketches numbered 1-20

3. 7' TYPICAL BUT MAY BE LESS IN AREAS WITH SHALLOW BEDROCK

Permit Sketch 6 of 20 File Number: MVP-1999-05528-JKA

Permit Sketch 6 of 20 File Number: MVP-1999-05528-JKA