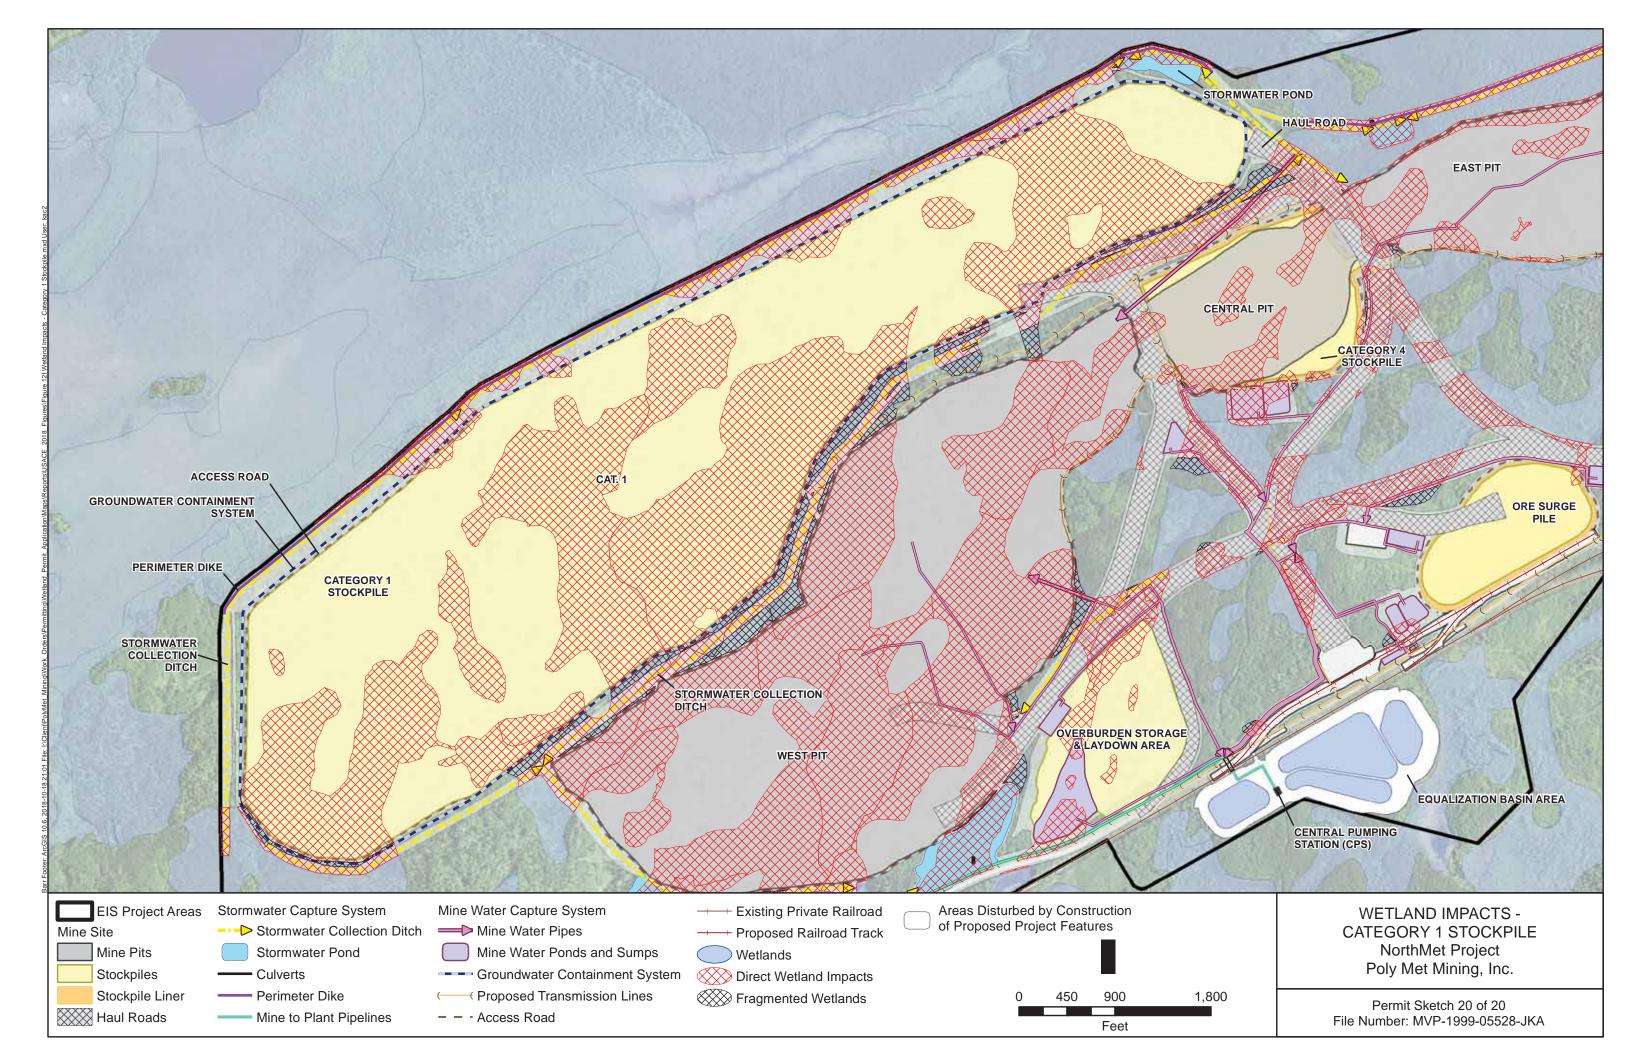

## Enclosure A to D.A. permit MVP 1999-5528-JKA

Permit Sketches numbered 1-20

3. 7' TYPICAL BUT MAY BE LESS IN AREAS WITH SHALLOW BEDROCK

Permit Sketch 6 of 20 File Number: MVP-1999-05528-JKA

Permit Sketch 6 of 20 File Number: MVP-1999-05528-JKA