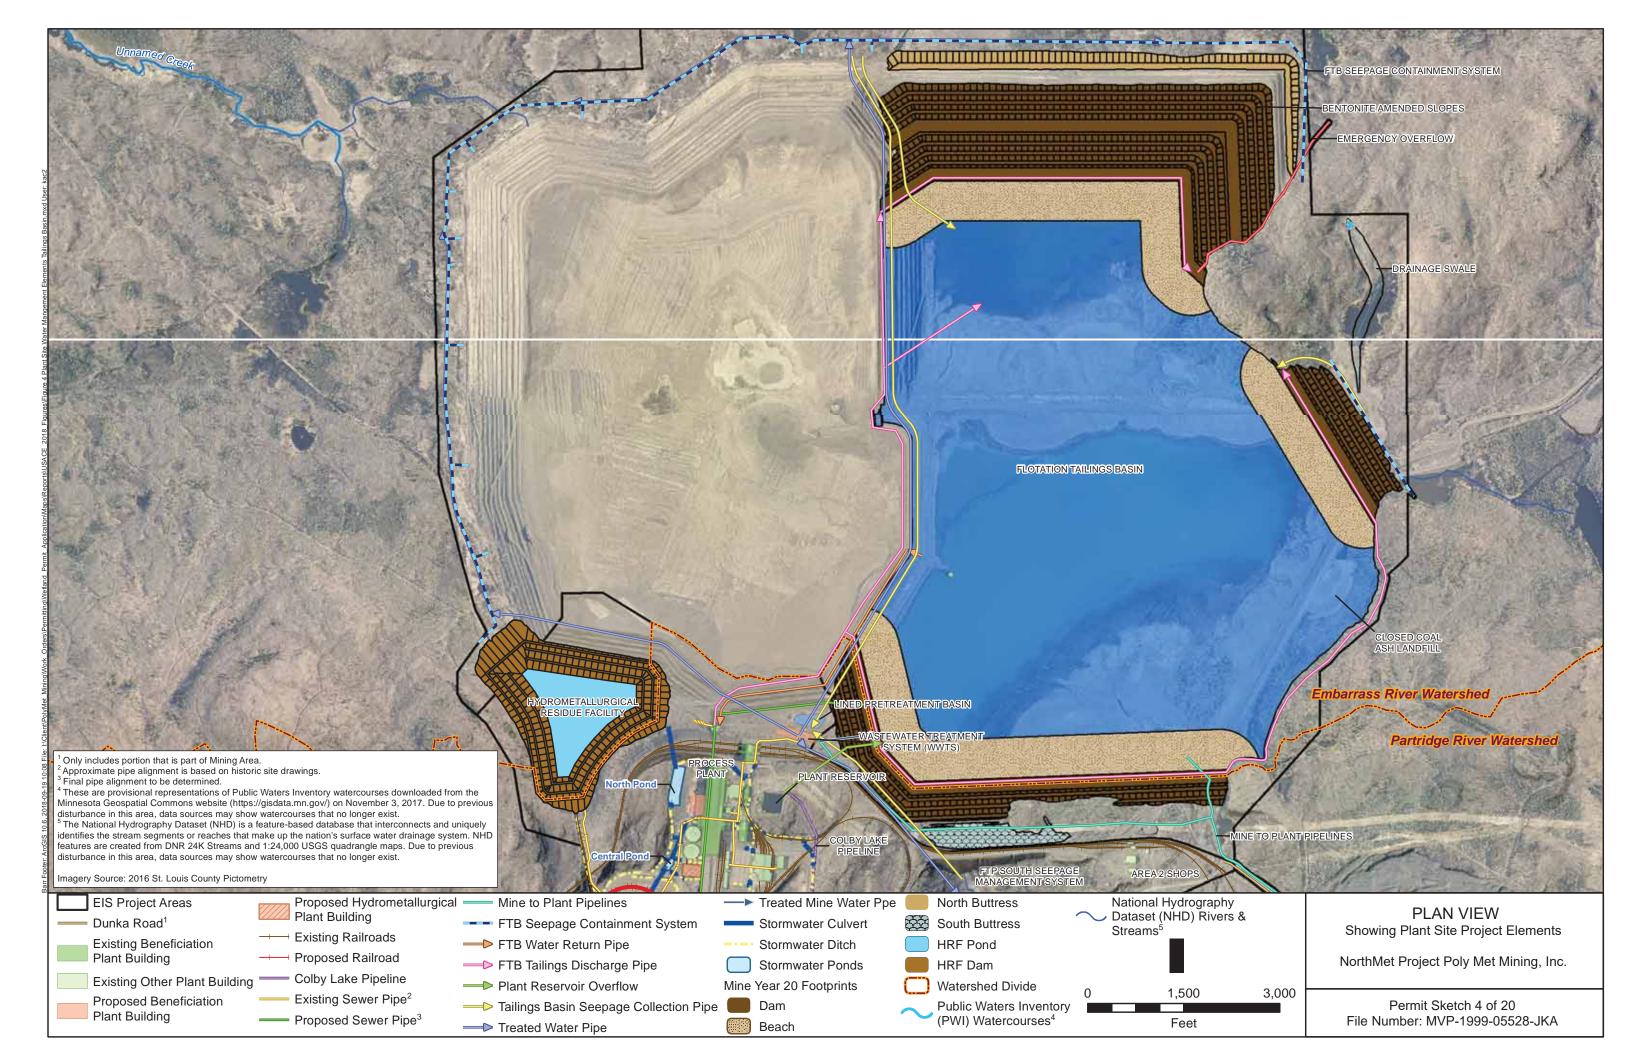

## Enclosure A to D.A. permit MVP 1999-5528-JKA

Permit Sketches numbered 1-20

3. 7' TYPICAL BUT MAY BE LESS IN AREAS WITH SHALLOW BEDROCK

Permit Sketch 6 of 20 File Number: MVP-1999-05528-JKA

Permit Sketch 6 of 20 File Number: MVP-1999-05528-JKA