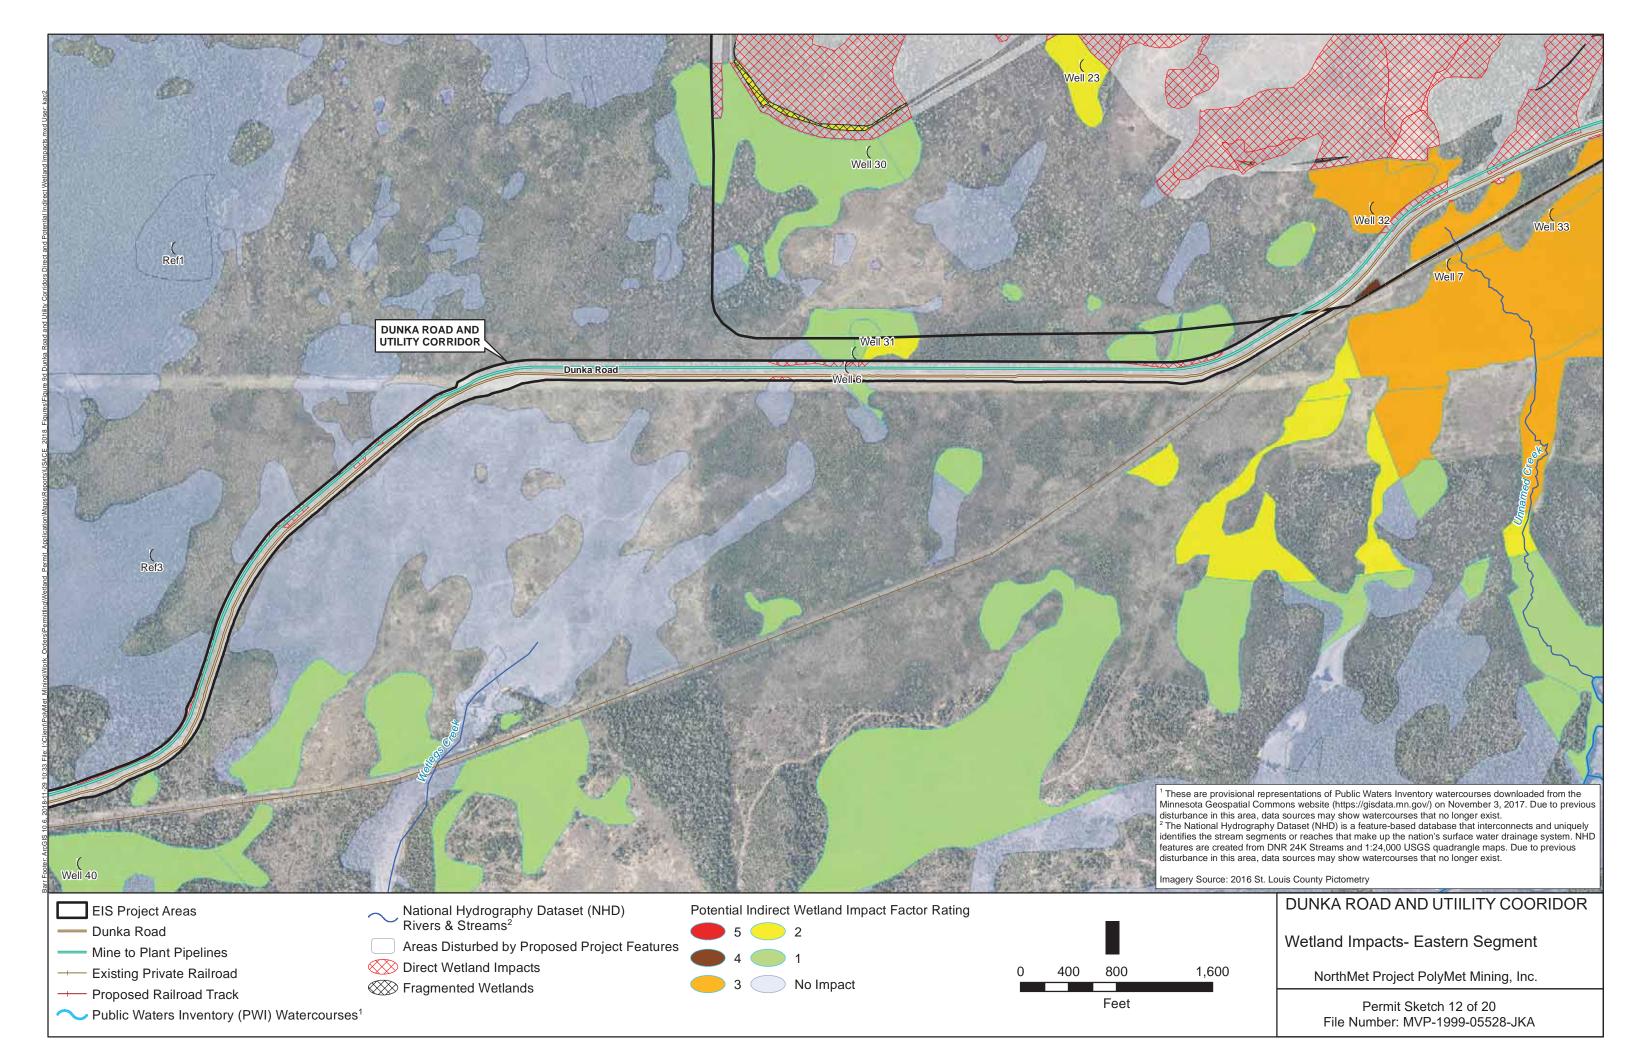

## Enclosure A to D.A. permit MVP 1999-5528-JKA

Permit Sketches numbered 1-20

3. 7' TYPICAL BUT MAY BE LESS IN AREAS WITH SHALLOW BEDROCK

Permit Sketch 6 of 20 File Number: MVP-1999-05528-JKA

Permit Sketch 6 of 20 File Number: MVP-1999-05528-JKA