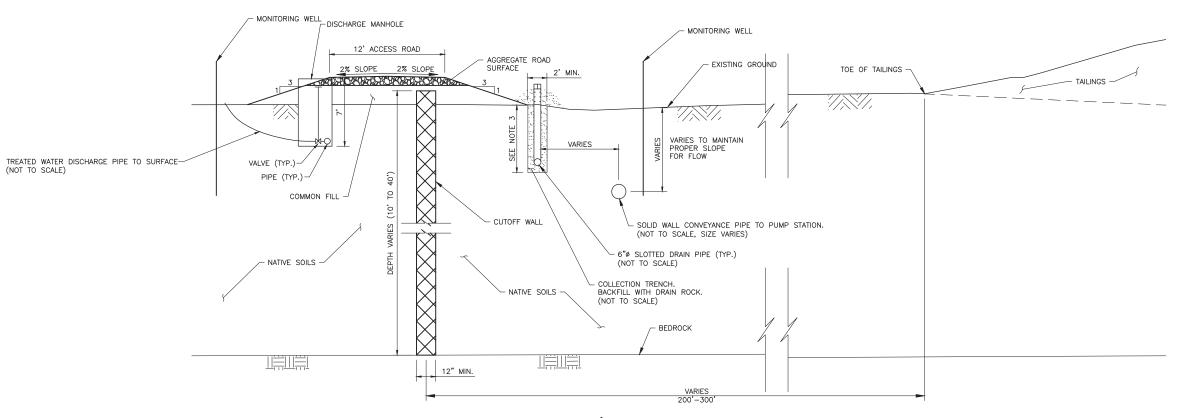

## Enclosure A to D.A. permit MVP 1999-5528-JKA

Permit Sketches numbered 1-20

3. 7' TYPICAL BUT MAY BE LESS IN AREAS WITH SHALLOW BEDROCK

Permit Sketch 6 of 20 File Number: MVP-1999-05528-JKA

Permit Sketch 6 of 20 File Number: MVP-1999-05528-JKA

PLANT DRAWING NUMBER:

FTB SEEPAGE CONTAINMENT AND STREAM AUGMENTATION SYSTEMS **DETAILS** 

| VER<br>NO | DATE     | DESCRIPTION                                                | ISSUE STATUS                   |         |                                                                   |                                                                                                                                                                     |                   |
|-----------|----------|------------------------------------------------------------|--------------------------------|---------|-------------------------------------------------------------------|---------------------------------------------------------------------------------------------------------------------------------------------------------------------|-------------------|
| Α         | 09/28/12 | WATER MANAGEMENT PLAN - PLANT- VERSION 2 - ATTACHEMENT B   | ISSUED                         | VERSION | DATE                                                              | I HEREBY CERTIFY THAT THIS PLAN.                                                                                                                                    |                   |
| 1         | 09/09/14 | WATER MANAGEMENT PLAN - PLANT- VERSION 3 - ATTACHEMENT B   | FOR 4                          |         | SPECIFICATION, OR REPORT WAS<br>PREPARED BY ME OR UNDER MY DIRECT | DRAWN:                                                                                                                                                              |                   |
| 2         | 12/31/14 | WATER MANAGEMENT PLAN - PLANT- VERSION 3,4 - ATTACHEMENT B |                                | 4       | 3/13/17                                                           | SUPERVISION AND THAT I AM A DULY LICENSED PROFESSIONAL ENGINEER UNDER THE LAWS OF THE STATE OF MINNESOTA.  PRINTED NAME THOMAS J. RADUE  SIGNATURE  THOMAS J. RADUE | BDP               |
| 3         | 05/28/15 | ISSUED FOR INCLUSION IN PERMIT APPLICATIONS                |                                |         |                                                                   |                                                                                                                                                                     | CHECKED:          |
| 4         | 05/15/17 | PERMIT APPLICATION UPDATES                                 | FOR CONSTRUCTION               |         |                                                                   |                                                                                                                                                                     | DVS/AMP           |
|           |          |                                                            |                                |         |                                                                   |                                                                                                                                                                     | BARR PROJECT NO.: |
|           |          |                                                            |                                |         |                                                                   |                                                                                                                                                                     | 23/69-0029        |
|           |          |                                                            | NOT APPROVED FOR CONSTRUCTION. |         |                                                                   | DATE 5/15/17 LICENSE# 20951                                                                                                                                         | SCALE:            |
|           |          |                                                            | 1                              |         |                                                                   |                                                                                                                                                                     | AS SHOWN          |