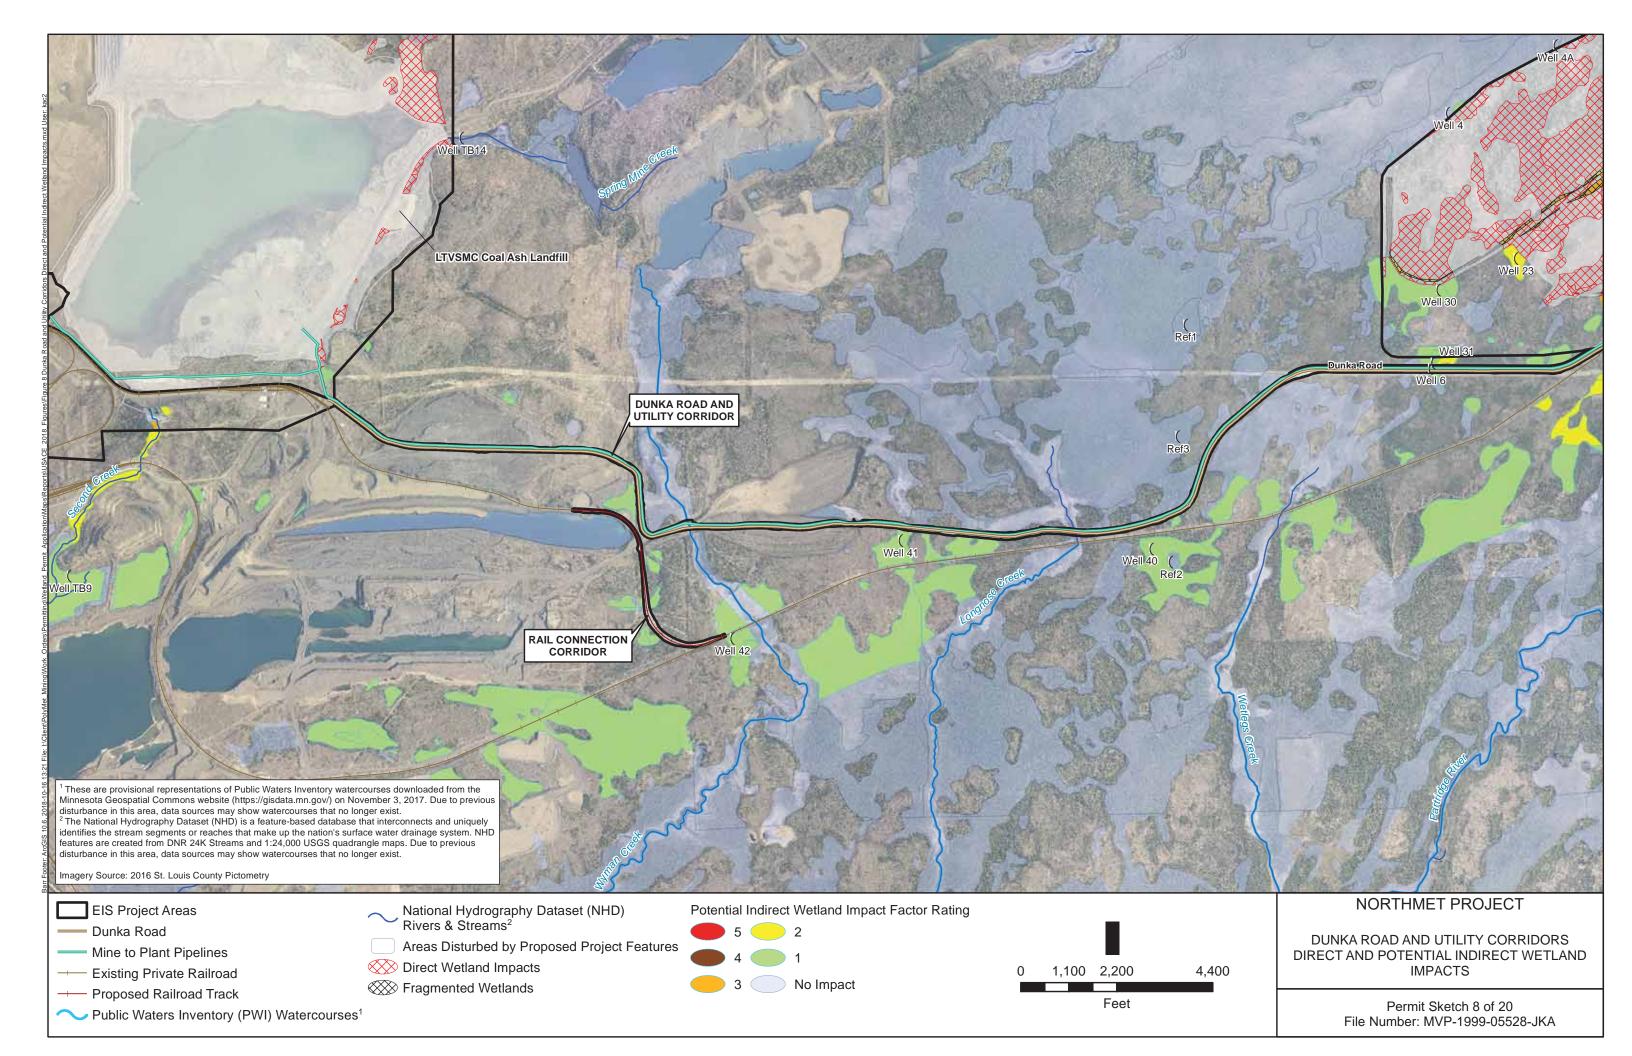

## Enclosure A to D.A. permit MVP 1999-5528-JKA

Permit Sketches numbered 1-20

3. 7' TYPICAL BUT MAY BE LESS IN AREAS WITH SHALLOW BEDROCK

Permit Sketch 6 of 20 File Number: MVP-1999-05528-JKA

Permit Sketch 6 of 20 File Number: MVP-1999-05528-JKA