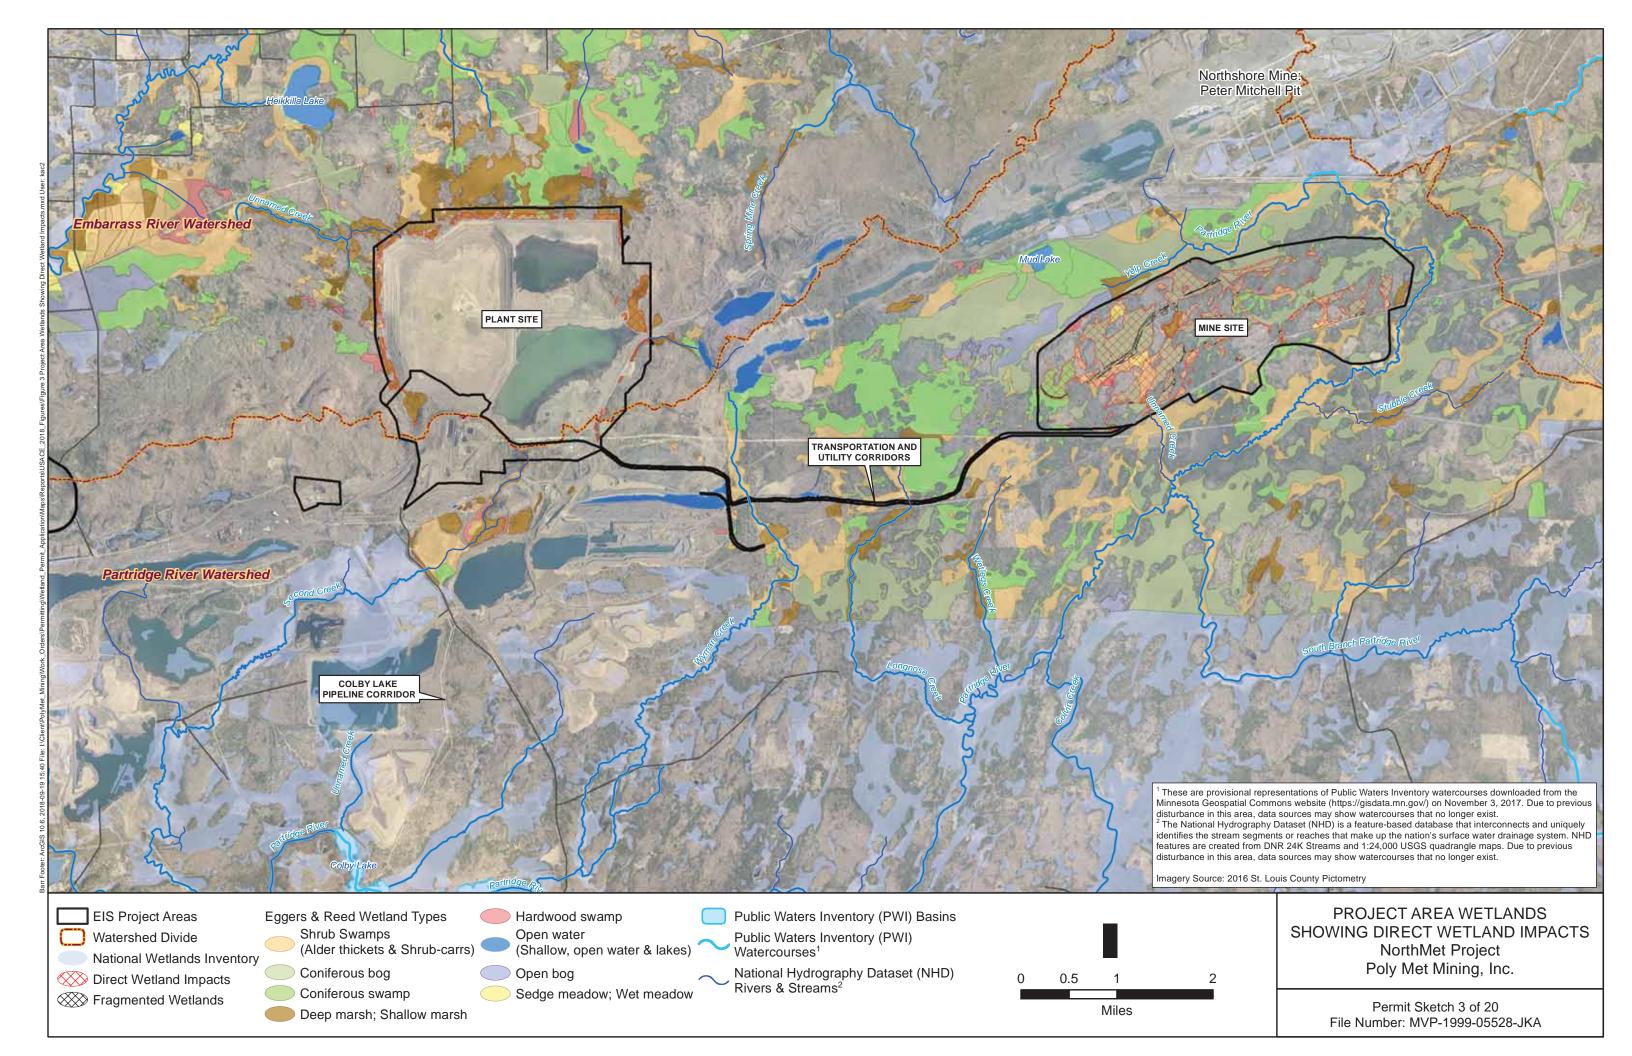

## Enclosure A to D.A. permit MVP 1999-5528-JKA

Permit Sketches numbered 1-20

3. 7' TYPICAL BUT MAY BE LESS IN AREAS WITH SHALLOW BEDROCK

Permit Sketch 6 of 20 File Number: MVP-1999-05528-JKA

Permit Sketch 6 of 20 File Number: MVP-1999-05528-JKA