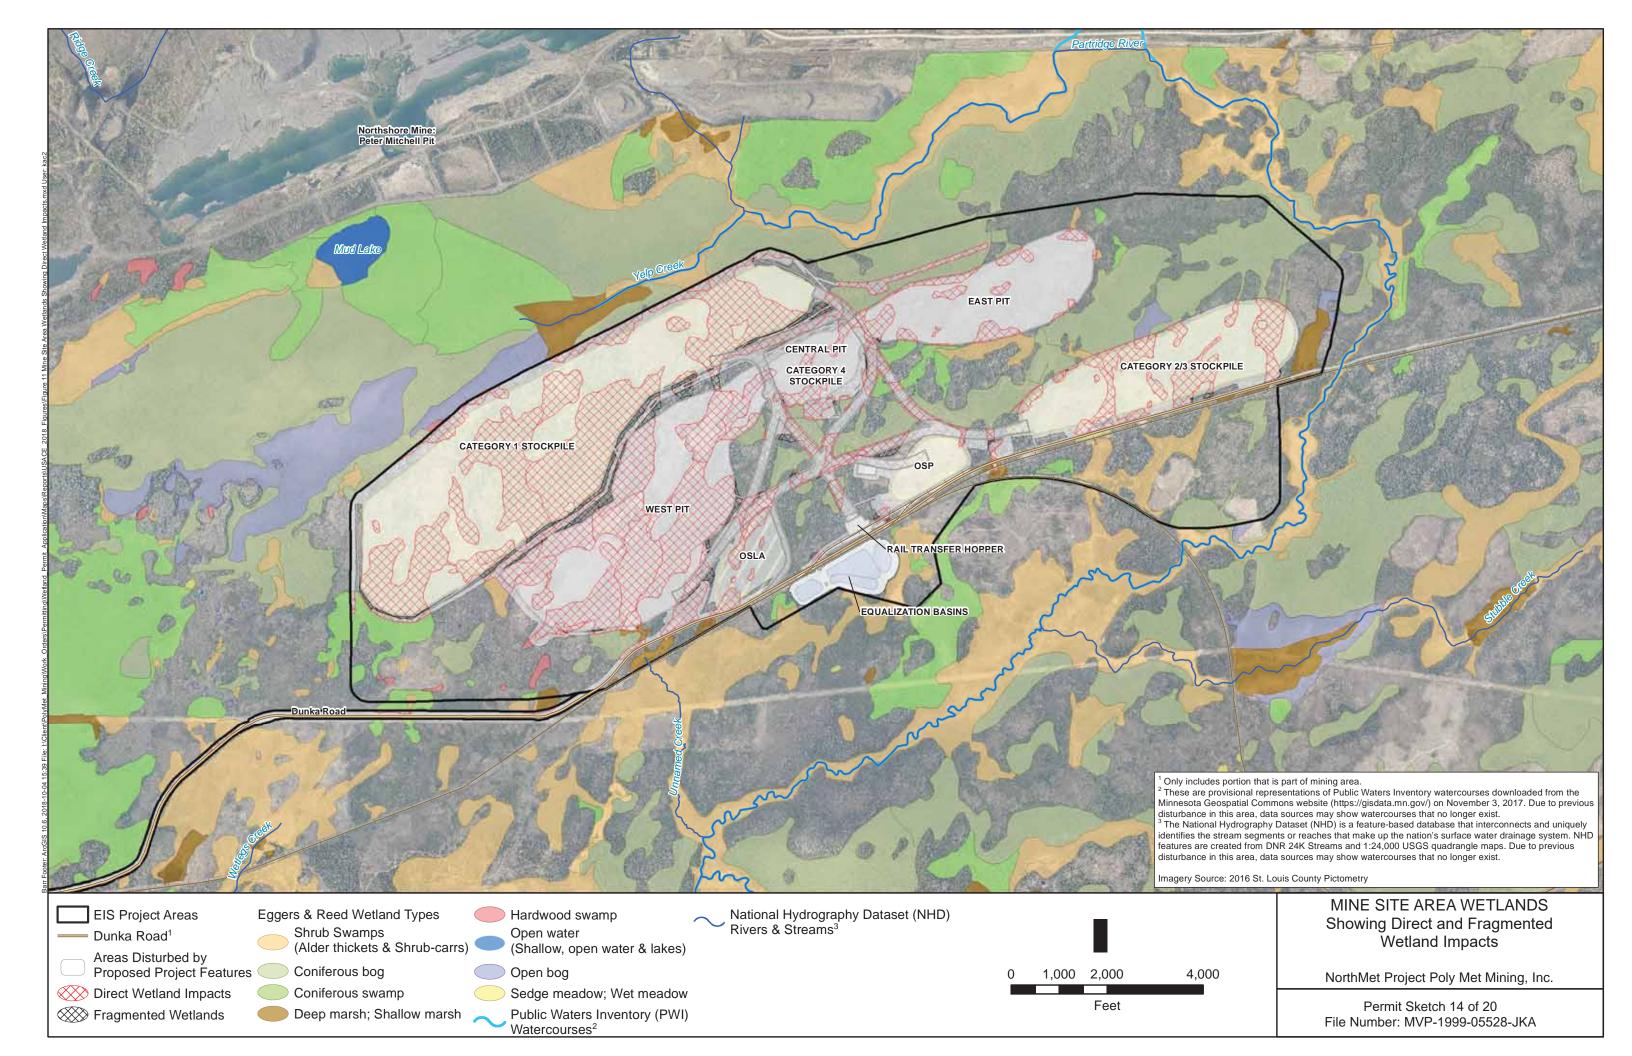

## Enclosure A to D.A. permit MVP 1999-5528-JKA

Permit Sketches numbered 1-20

3. 7' TYPICAL BUT MAY BE LESS IN AREAS WITH SHALLOW BEDROCK

Permit Sketch 6 of 20 File Number: MVP-1999-05528-JKA

Permit Sketch 6 of 20 File Number: MVP-1999-05528-JKA