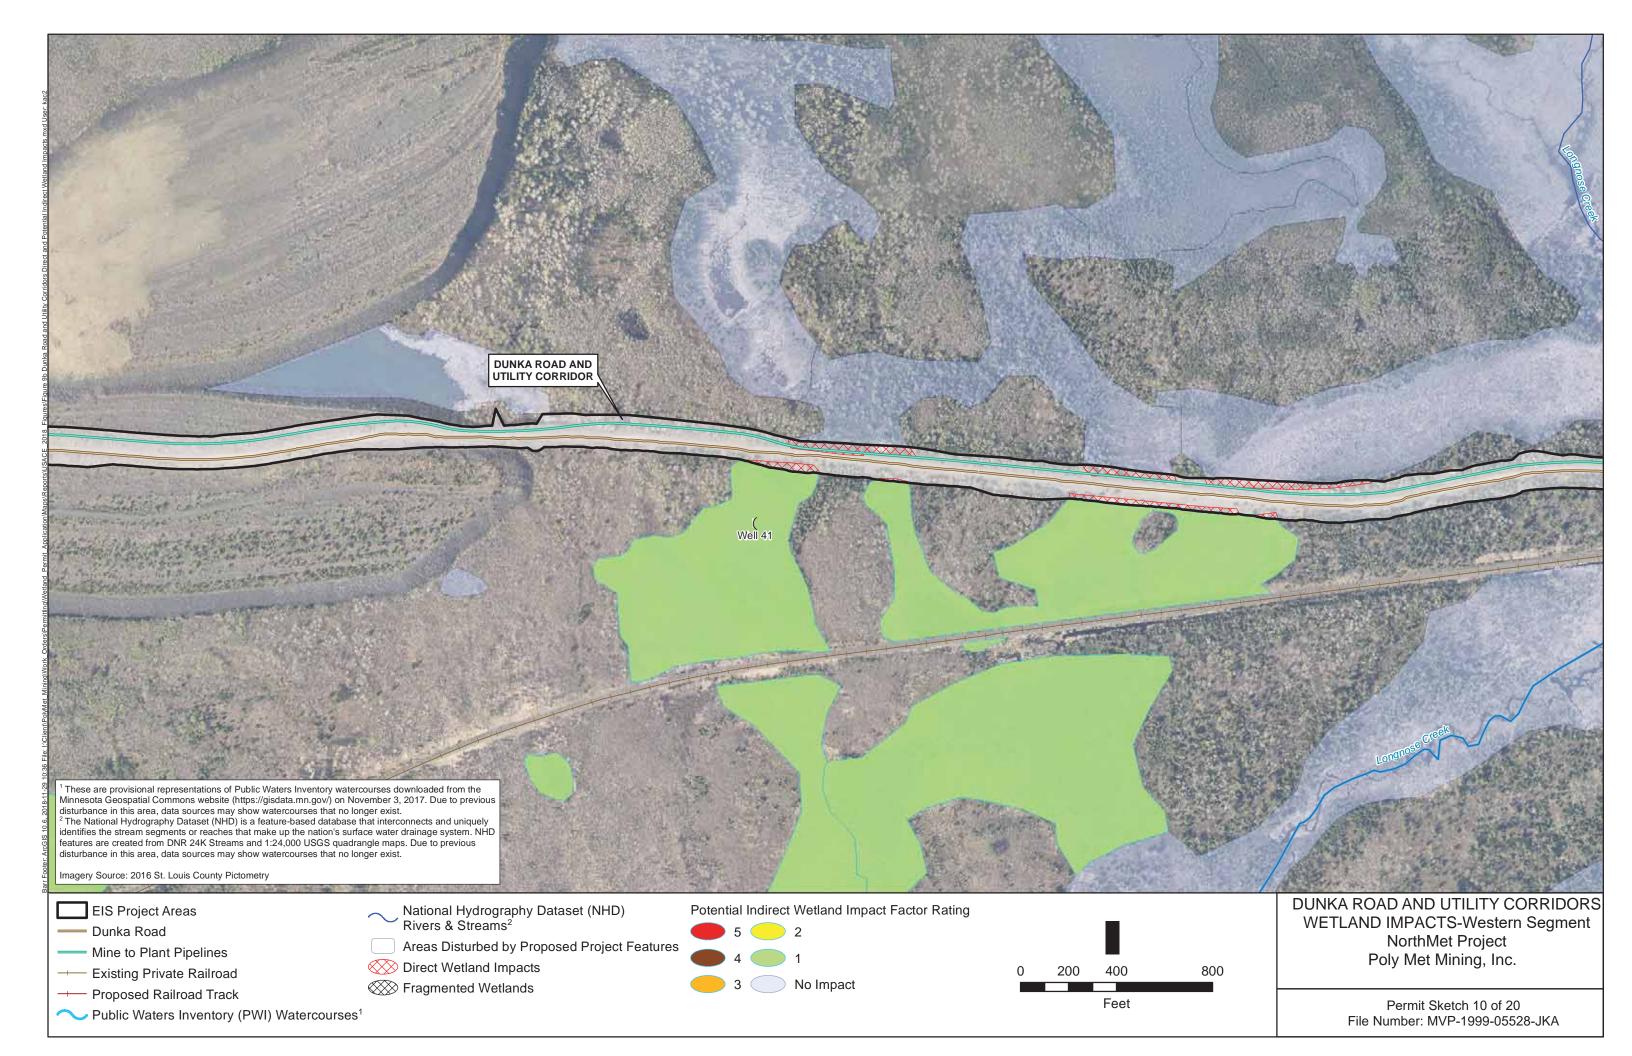

## Enclosure A to D.A. permit MVP 1999-5528-JKA

Permit Sketches numbered 1-20

3. 7' TYPICAL BUT MAY BE LESS IN AREAS WITH SHALLOW BEDROCK

Permit Sketch 6 of 20 File Number: MVP-1999-05528-JKA

Permit Sketch 6 of 20 File Number: MVP-1999-05528-JKA