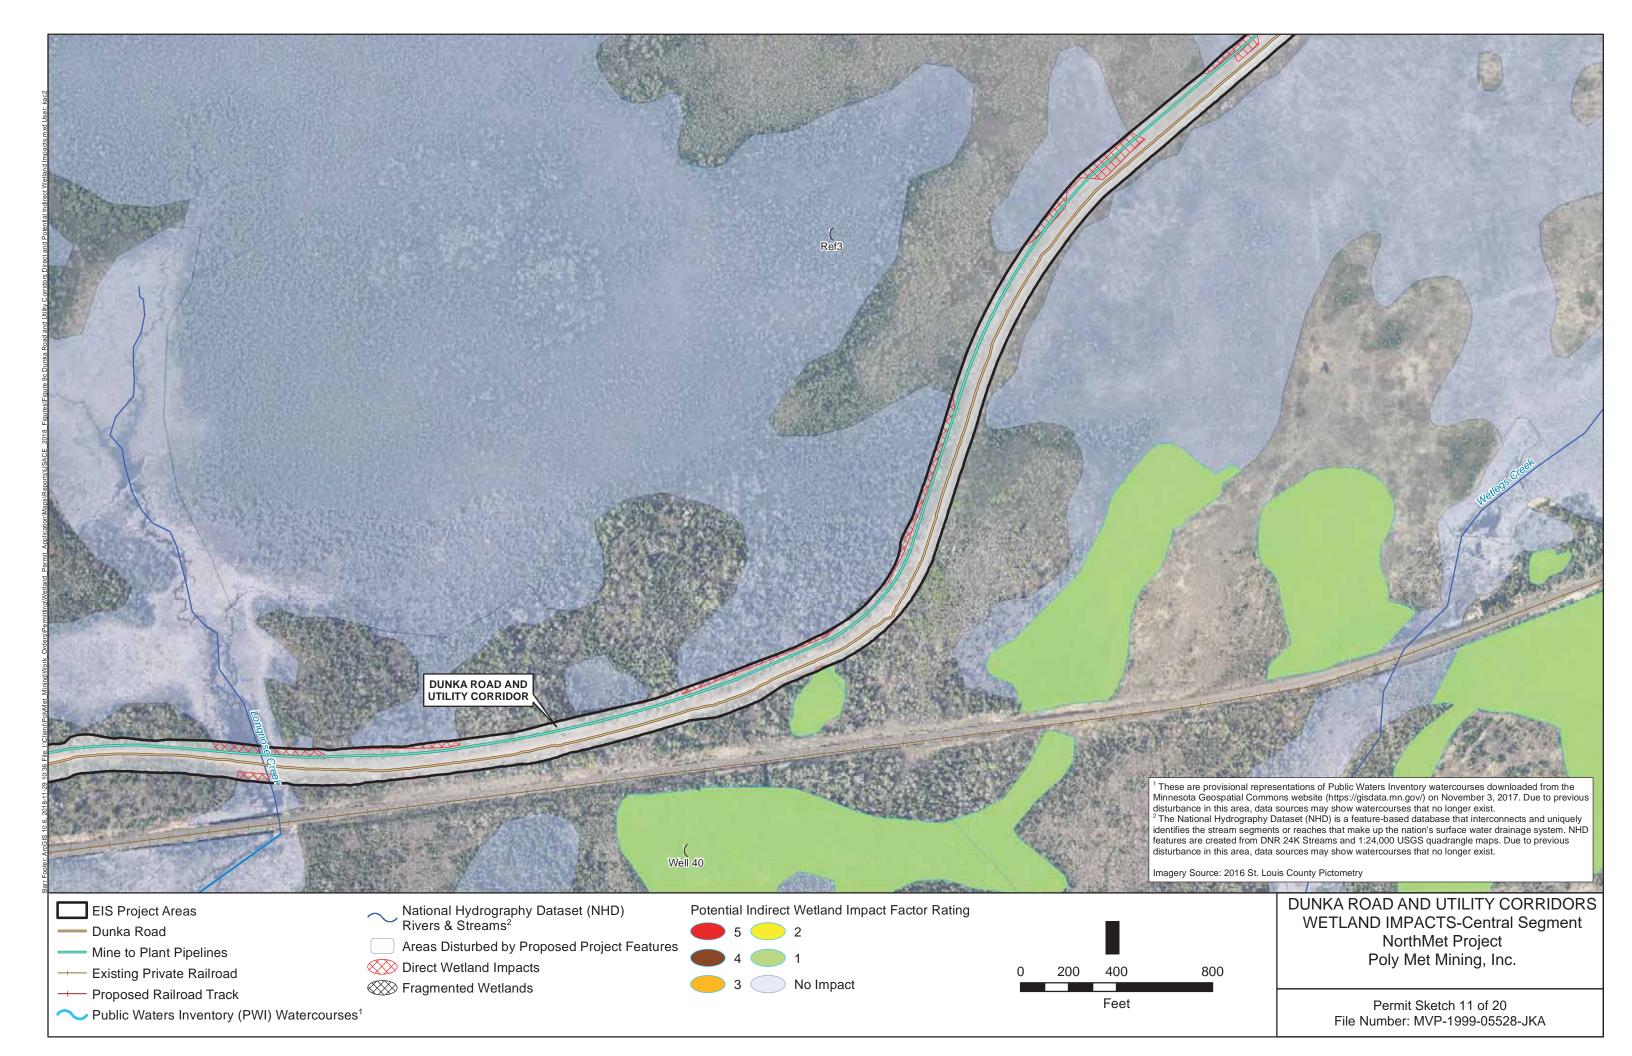

## Enclosure A to D.A. permit MVP 1999-5528-JKA

Permit Sketches numbered 1-20

3. 7' TYPICAL BUT MAY BE LESS IN AREAS WITH SHALLOW BEDROCK

Permit Sketch 6 of 20 File Number: MVP-1999-05528-JKA

Permit Sketch 6 of 20 File Number: MVP-1999-05528-JKA