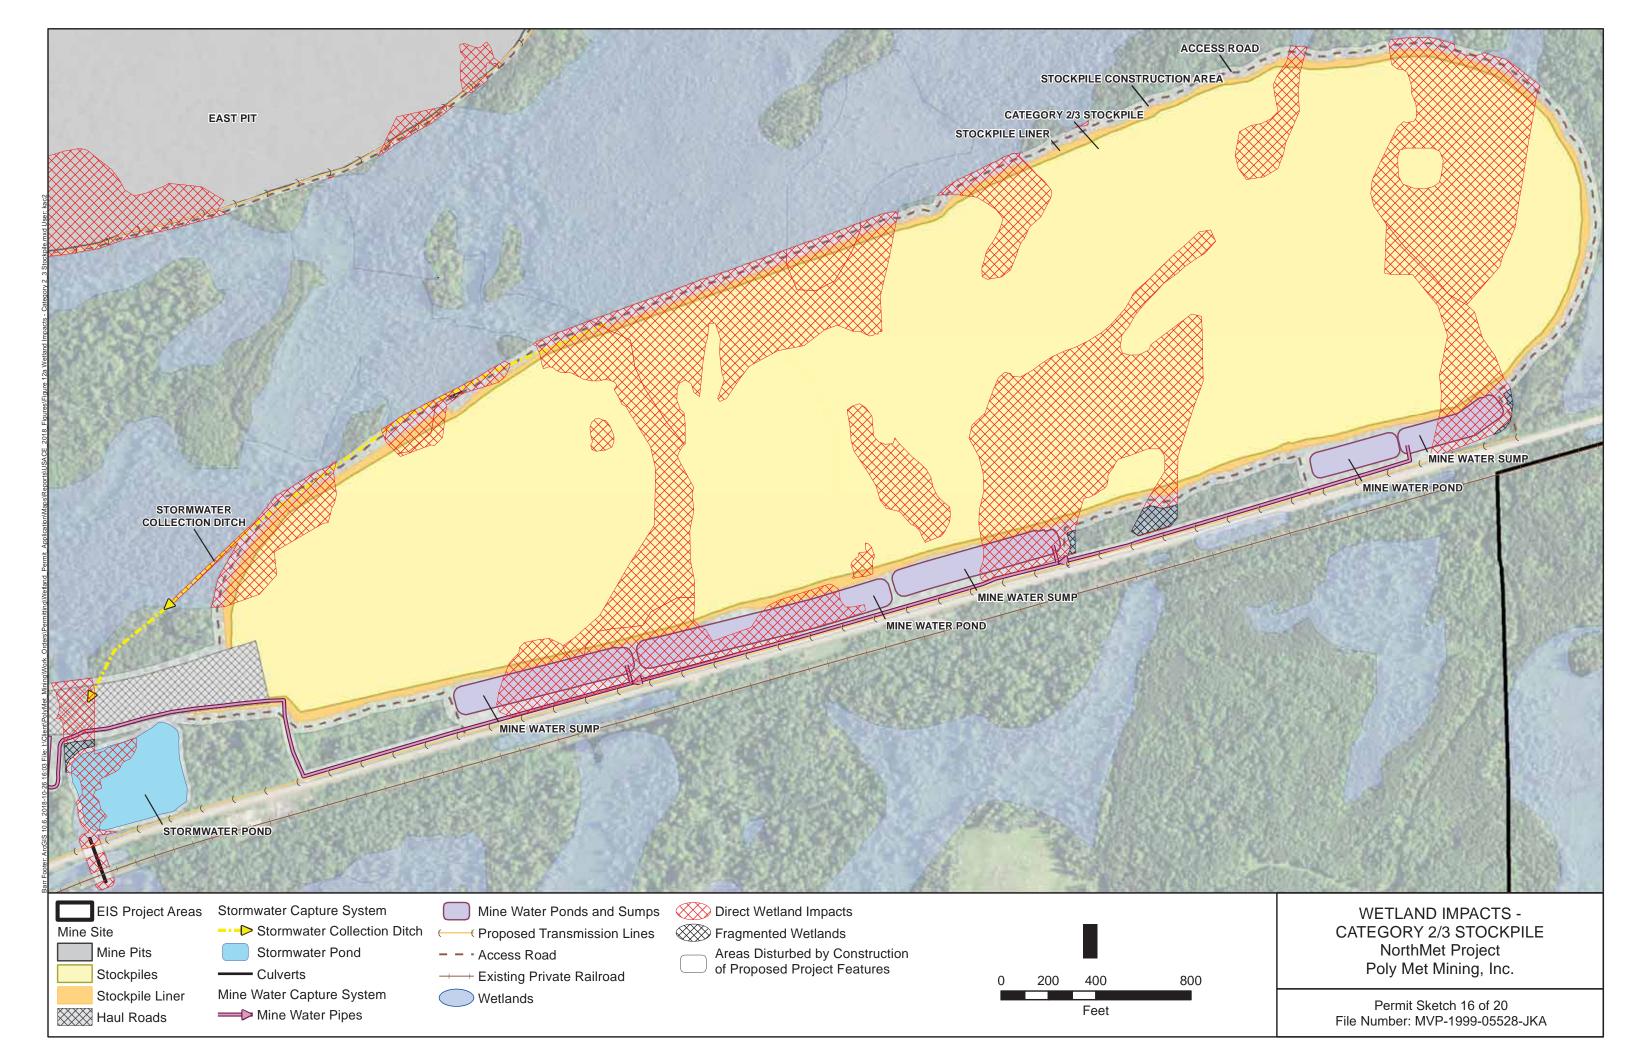

## Enclosure A to D.A. permit MVP 1999-5528-JKA

Permit Sketches numbered 1-20

3. 7' TYPICAL BUT MAY BE LESS IN AREAS WITH SHALLOW BEDROCK

Permit Sketch 6 of 20 File Number: MVP-1999-05528-JKA

Permit Sketch 6 of 20 File Number: MVP-1999-05528-JKA