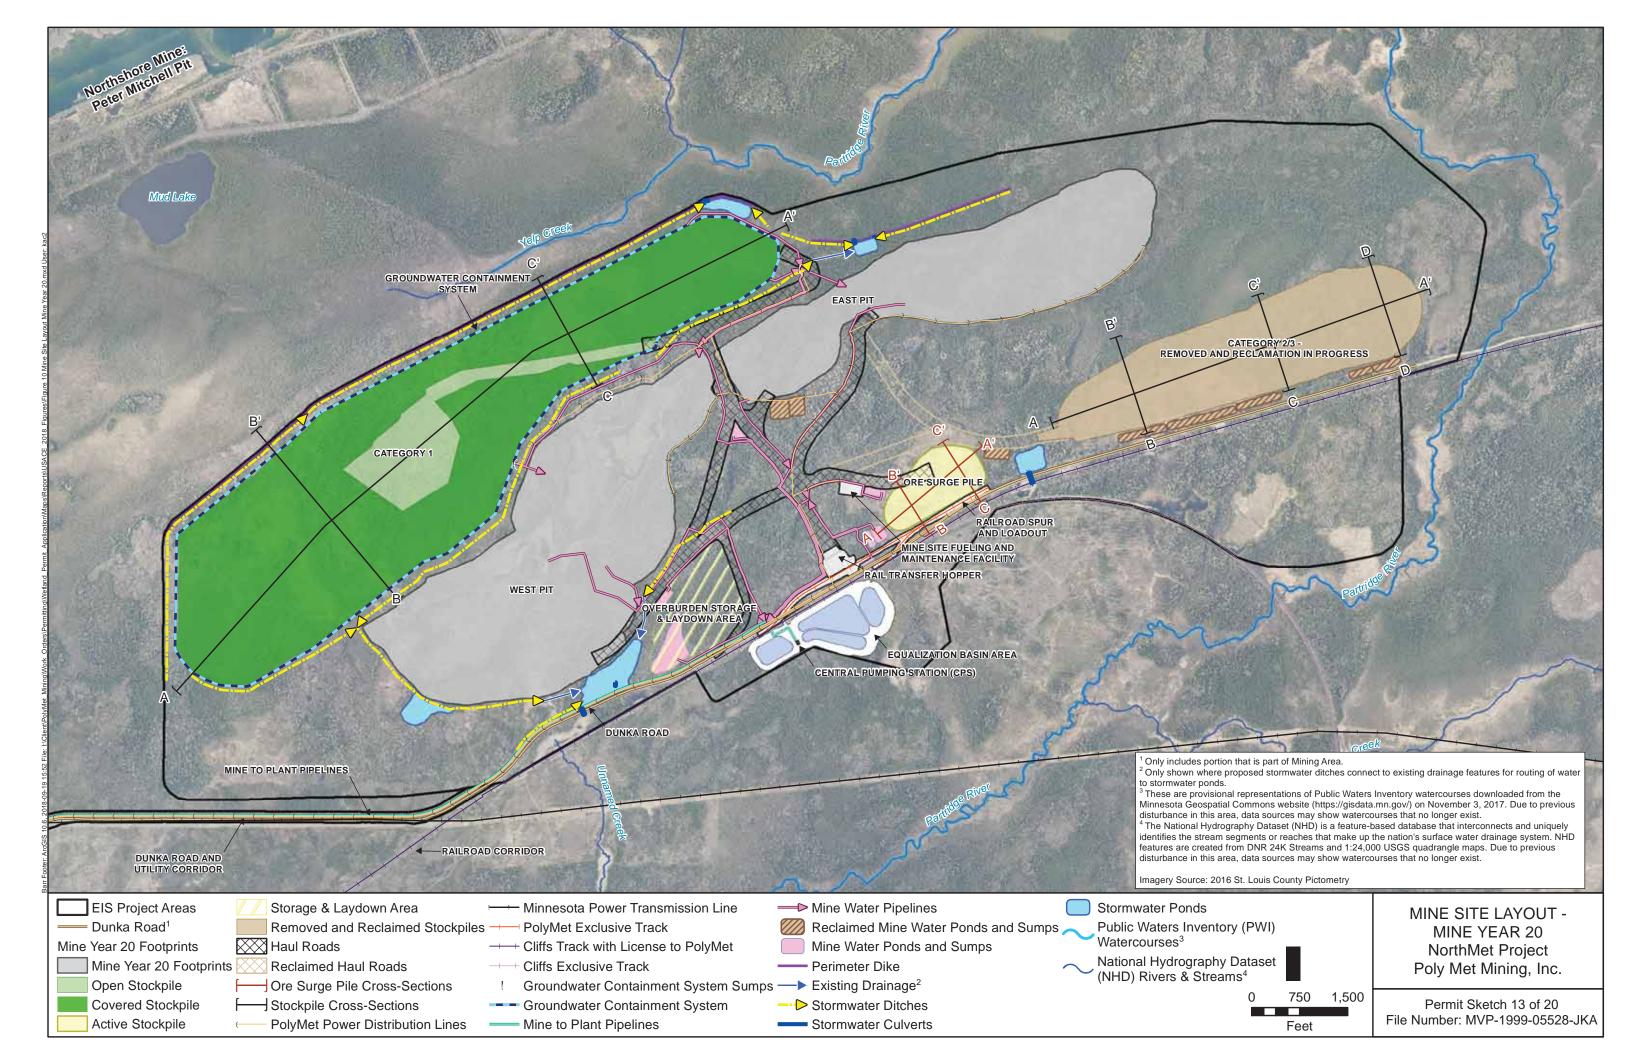

## Enclosure A to D.A. permit MVP 1999-5528-JKA

Permit Sketches numbered 1-20

3. 7' TYPICAL BUT MAY BE LESS IN AREAS WITH SHALLOW BEDROCK

Permit Sketch 6 of 20 File Number: MVP-1999-05528-JKA

Permit Sketch 6 of 20 File Number: MVP-1999-05528-JKA