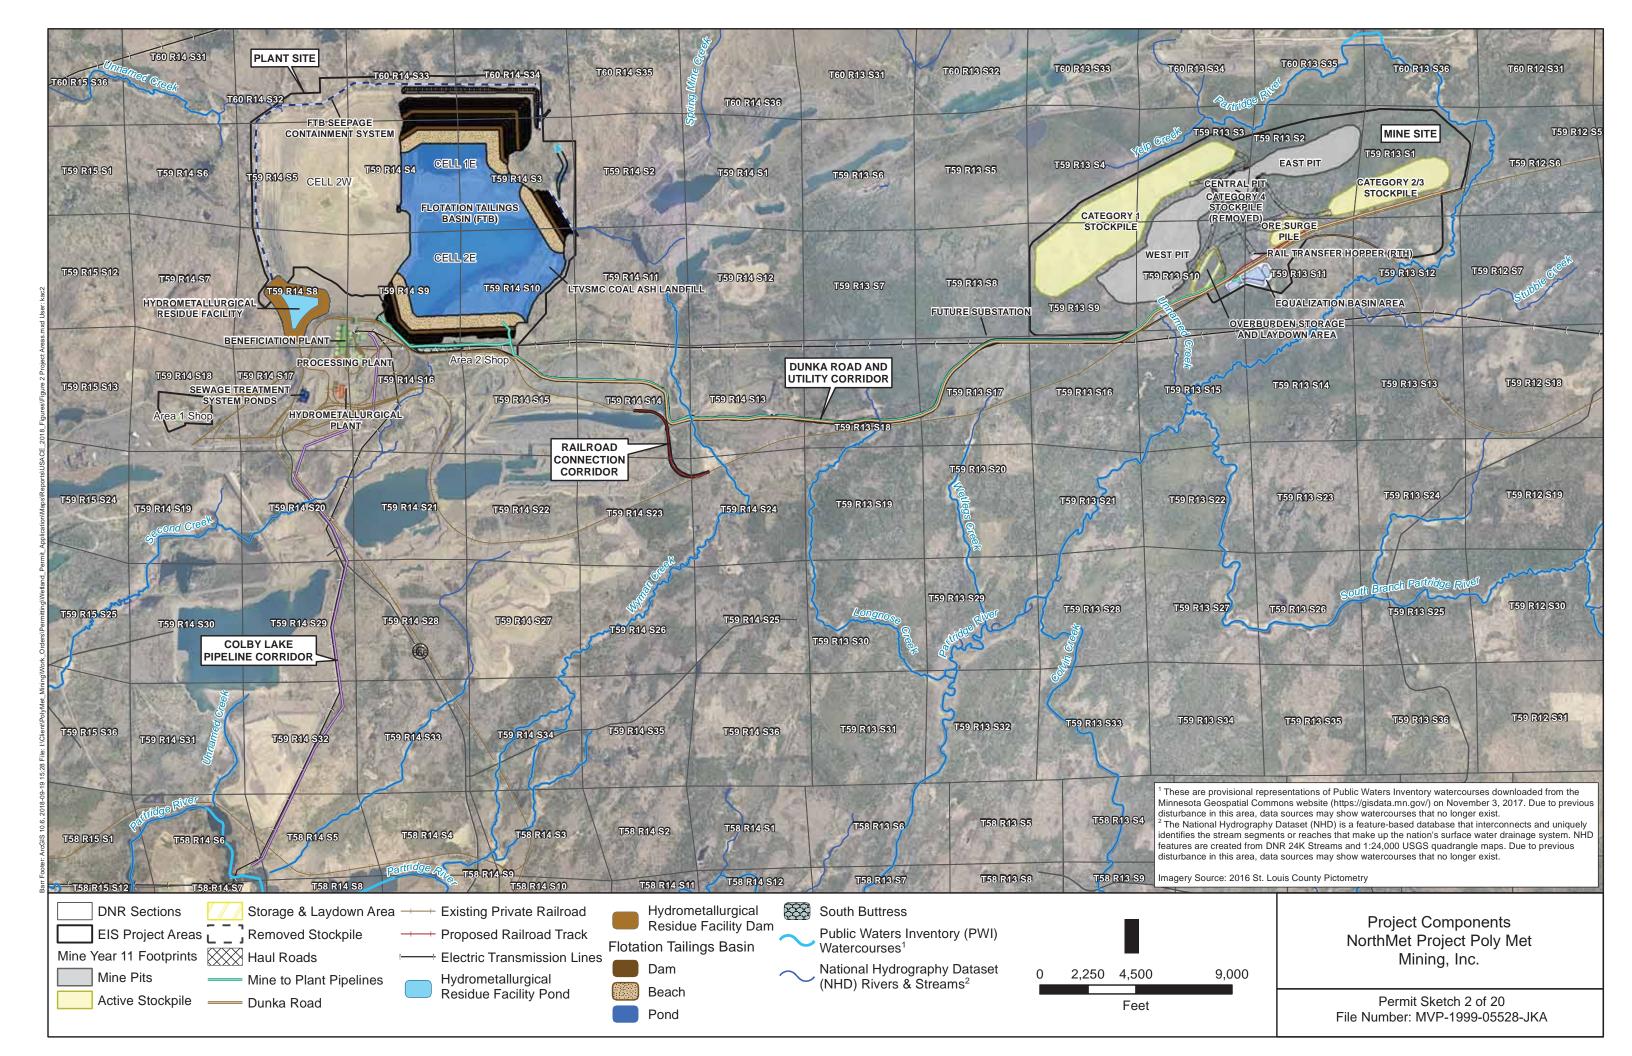

## Enclosure A to D.A. permit MVP 1999-5528-JKA

Permit Sketches numbered 1-20

3. 7' TYPICAL BUT MAY BE LESS IN AREAS WITH SHALLOW BEDROCK

Permit Sketch 6 of 20 File Number: MVP-1999-05528-JKA

Permit Sketch 6 of 20 File Number: MVP-1999-05528-JKA