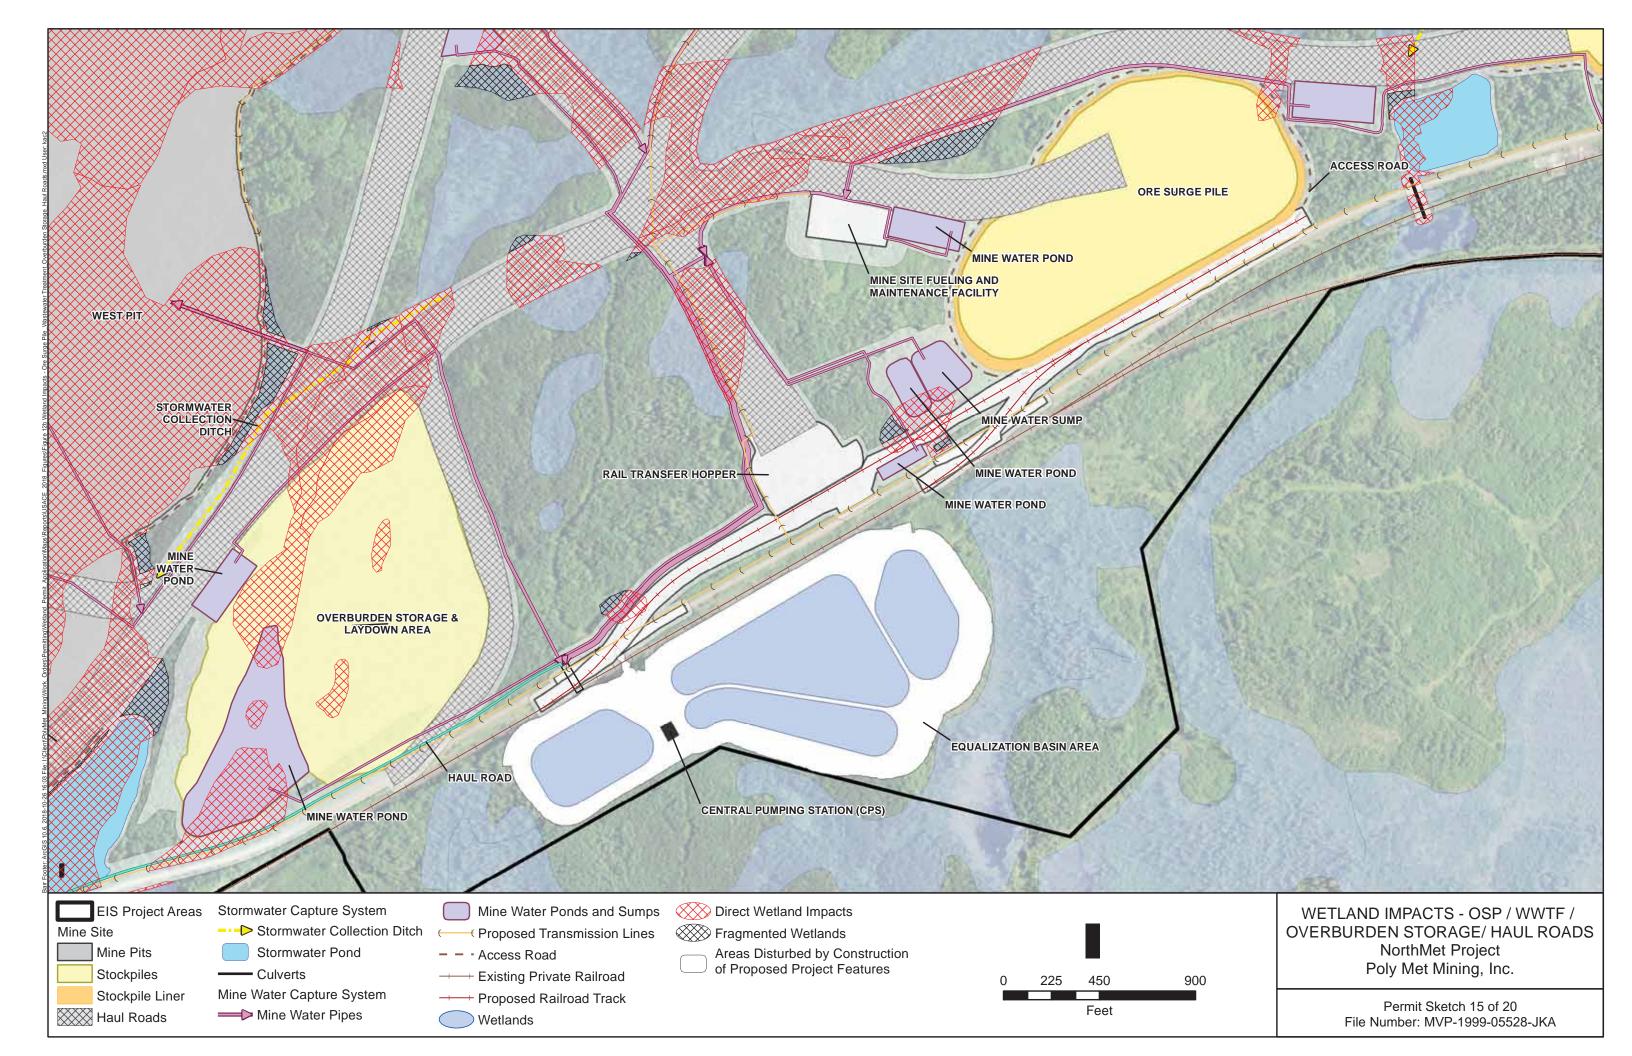

## Enclosure A to D.A. permit MVP 1999-5528-JKA

Permit Sketches numbered 1-20

3. 7' TYPICAL BUT MAY BE LESS IN AREAS WITH SHALLOW BEDROCK

Permit Sketch 6 of 20 File Number: MVP-1999-05528-JKA

Permit Sketch 6 of 20 File Number: MVP-1999-05528-JKA