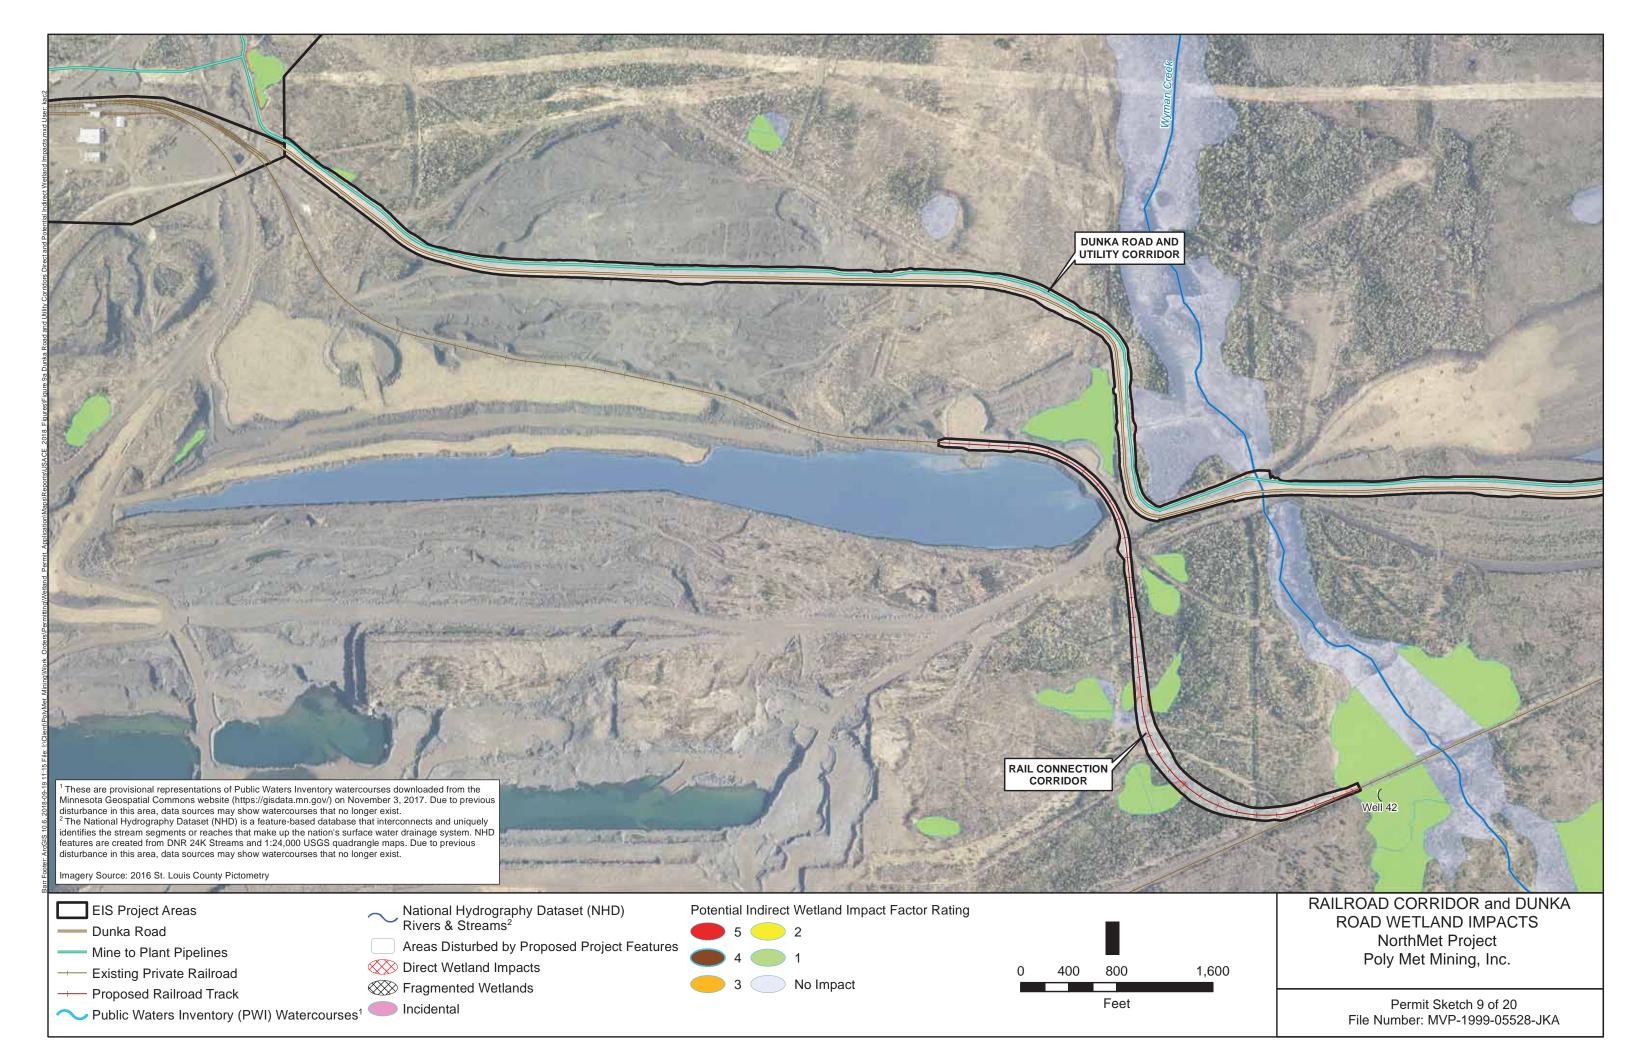

## Enclosure A to D.A. permit MVP 1999-5528-JKA

Permit Sketches numbered 1-20

3. 7' TYPICAL BUT MAY BE LESS IN AREAS WITH SHALLOW BEDROCK

Permit Sketch 6 of 20 File Number: MVP-1999-05528-JKA

Permit Sketch 6 of 20 File Number: MVP-1999-05528-JKA