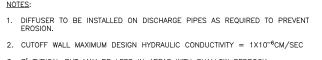

## Enclosure A to D.A. permit MVP 1999-5528-JKA

Permit Sketches numbered 1-20

3. 7' TYPICAL BUT MAY BE LESS IN AREAS WITH SHALLOW BEDROCK

Permit Sketch 6 of 20 File Number: MVP-1999-05528-JKA

Permit Sketch 6 of 20 File Number: MVP-1999-05528-JKA

PLANT DRAWING NUMBER:

FTB SEEPAGE CONTAINMENT AND STREAM AUGMENTATION SYSTEMS **DETAILS** 

| VER<br>NO | DATE     | DESCRIPTION                                                | ISSUE STATUS                   |         |                                                                   |                                                                                                                                                                     |                   |
|-----------|----------|------------------------------------------------------------|--------------------------------|---------|-------------------------------------------------------------------|---------------------------------------------------------------------------------------------------------------------------------------------------------------------|-------------------|
| Α         | 09/28/12 | WATER MANAGEMENT PLAN - PLANT- VERSION 2 - ATTACHEMENT B   | ISSUED                         | VERSION | DATE                                                              | I HEREBY CERTIFY THAT THIS PLAN.                                                                                                                                    |                   |
| 1         | 09/09/14 | WATER MANAGEMENT PLAN - PLANT- VERSION 3 - ATTACHEMENT B   | FOR 4                          |         | SPECIFICATION, OR REPORT WAS<br>PREPARED BY ME OR UNDER MY DIRECT | DRAWN:                                                                                                                                                              |                   |
| 2         | 12/31/14 | WATER MANAGEMENT PLAN - PLANT- VERSION 3,4 - ATTACHEMENT B |                                | 4       | 3/13/17                                                           | SUPERVISION AND THAT I AM A DULY LICENSED PROFESSIONAL ENGINEER UNDER THE LAWS OF THE STATE OF MINNESOTA.  PRINTED NAME THOMAS J. RADUE  SIGNATURE  THOMAS J. RADUE | BDP               |
| 3         | 05/28/15 | ISSUED FOR INCLUSION IN PERMIT APPLICATIONS                |                                |         |                                                                   |                                                                                                                                                                     | CHECKED:          |
| 4         | 05/15/17 | PERMIT APPLICATION UPDATES                                 | FOR CONSTRUCTION               |         |                                                                   |                                                                                                                                                                     | DVS/AMP           |
|           |          |                                                            |                                |         |                                                                   |                                                                                                                                                                     | BARR PROJECT NO.: |
|           |          |                                                            |                                |         |                                                                   |                                                                                                                                                                     | 23/69-0029        |
|           |          |                                                            | NOT APPROVED FOR CONSTRUCTION. |         |                                                                   | DATE 5/15/17 LICENSE# 20951                                                                                                                                         | SCALE:            |
|           |          |                                                            | 1                              |         |                                                                   |                                                                                                                                                                     | AS SHOWN          |