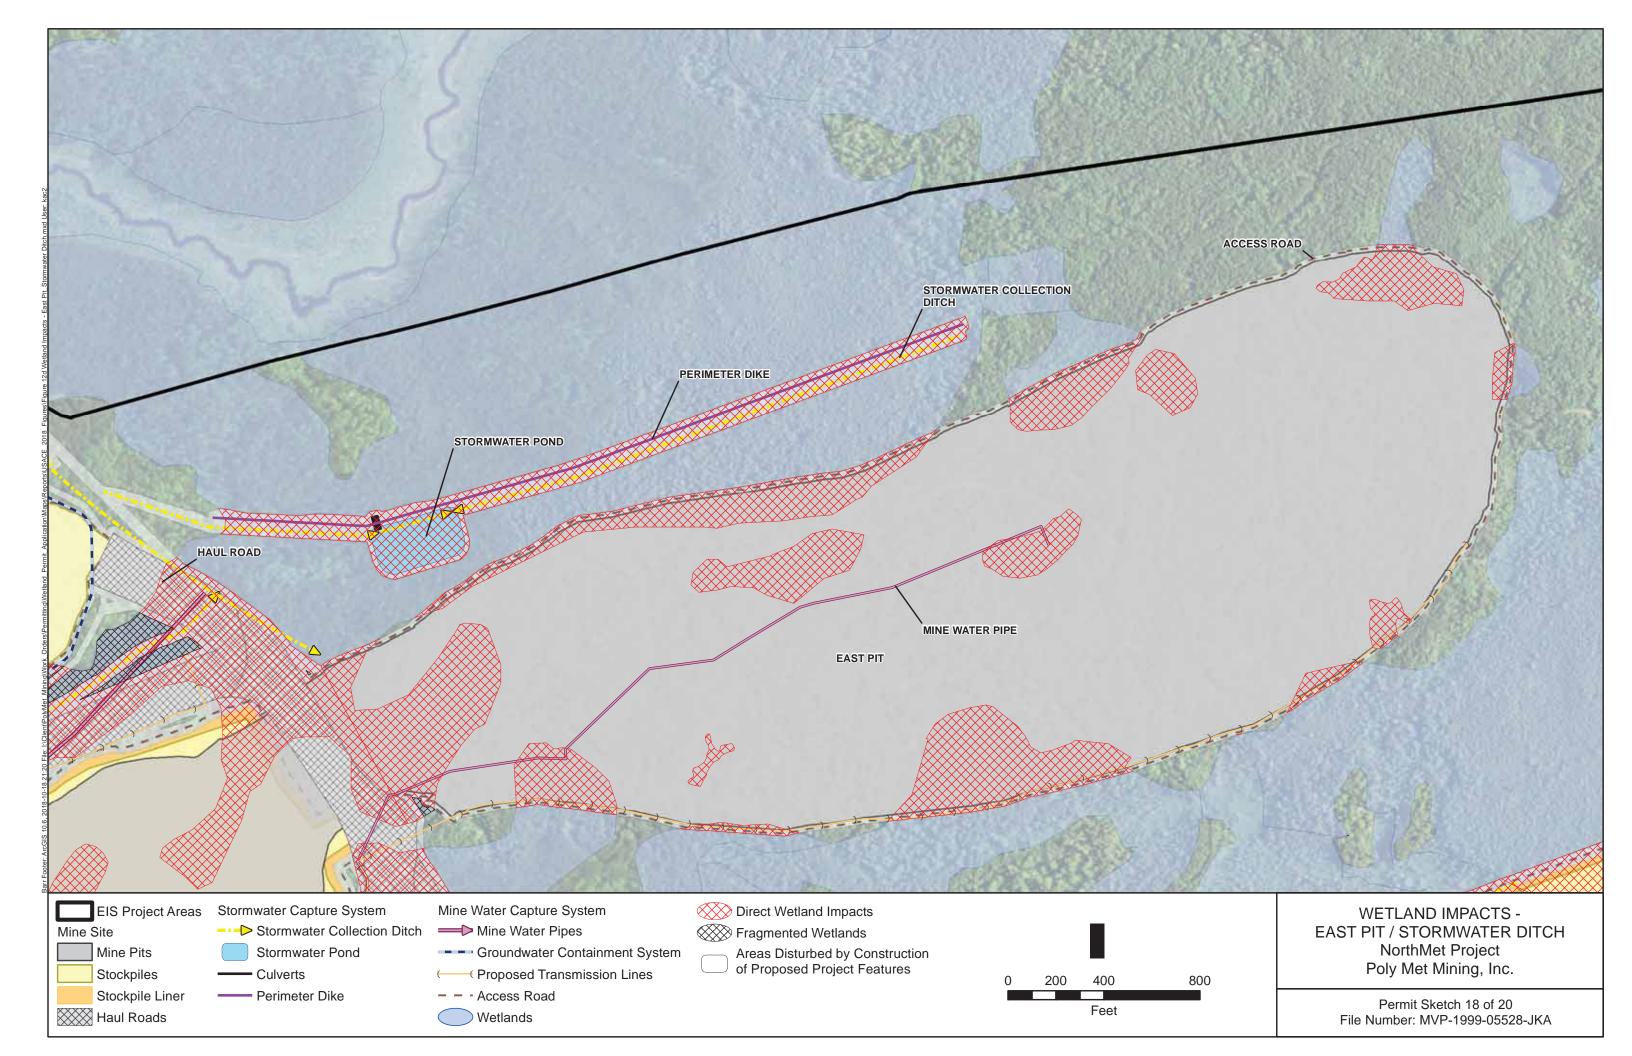

## Enclosure A to D.A. permit MVP 1999-5528-JKA

Permit Sketches numbered 1-20

3. 7' TYPICAL BUT MAY BE LESS IN AREAS WITH SHALLOW BEDROCK

Permit Sketch 6 of 20 File Number: MVP-1999-05528-JKA

Permit Sketch 6 of 20 File Number: MVP-1999-05528-JKA